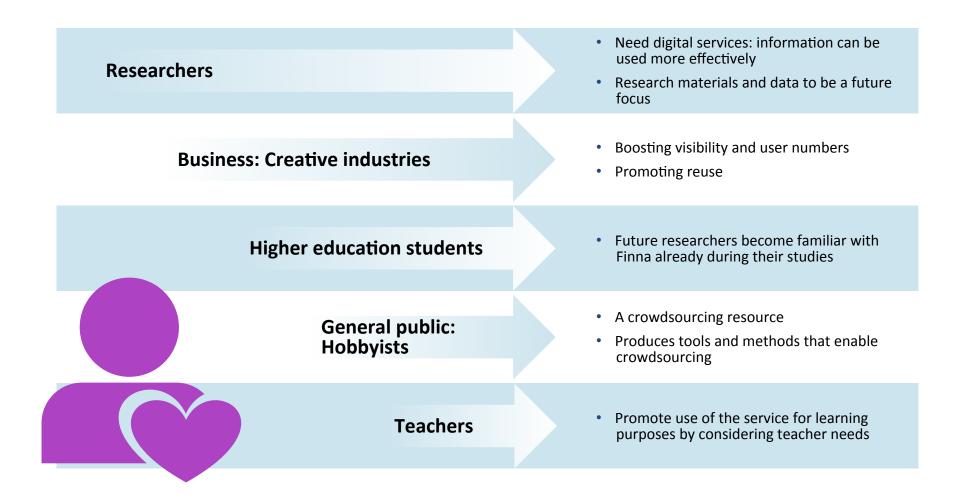

#### Finna provides an engaging and easy way to use interesting and reliable cultural resources

| Finna makes it possible<br>to easily provide<br>resources <b>to suit the</b><br><b>needs of different users</b> | Finna develops<br>customised,<br>user-friendly services | Finna promotes<br>cooperation between<br>organisations        | Finna offers an innovative,<br>constantly evolving<br>environment for using<br>information |
|-----------------------------------------------------------------------------------------------------------------|---------------------------------------------------------|---------------------------------------------------------------|--------------------------------------------------------------------------------------------|
| Sharing reliable information                                                                                    | Enabling reuse                                          | Replacing<br>old services                                     | Offering the<br>environment to<br>users                                                    |
| Resources become searchable and visible                                                                         | Utilising<br>user-generated<br>information              | A platform for<br>inter-sector<br>cooperation                 | A cooperative<br>model of<br>development                                                   |
| Selected,<br>comprehensive, easy to<br>access collections                                                       | Creating a WOW<br>effect                                | Could be the sole<br>digital channel for<br>some institutions | Linking national<br>infrastructures                                                        |